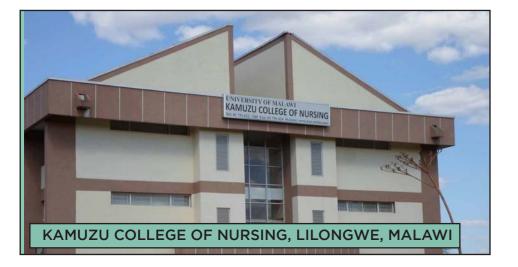

## **SERVICES**

PRIVATE BUILDING HEALTH FACILITIES

**PROJECTS** 

GOVERNMENT OFFICES DHL OFFICES

RESIDENTIAL BUILDING OFFICE COMPLEX

BAYLOR CHILDREN HOSPITAL KAMUZU COLLEGE OF NURSING

GOVERNMENT PROJECTS BRIDGES FENCING & DEMOLISHING

# KNOW OUR PORTFOLIO AND PROJECTS

Since inception Delta has done a very commendable job to the nation some of the projects are Sanda house, Auction holdings office, Samala house in Lilongwe, SOS Village in Blantyre, College of Medicine in Blantyre, Kamuzu Central Hospital in Lilongwe, UNC, the Baylor college at the College of Medicine, Kamuzu College of Nursing hostels, cafeteria and office blocks